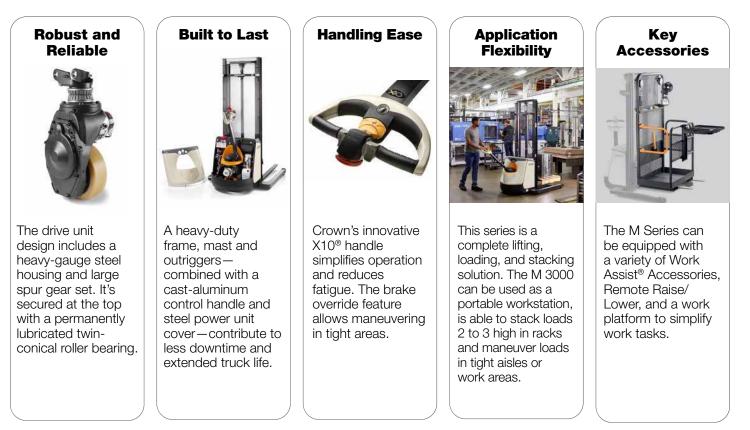

## VALUE AND VERSATILITY

Engineered for versatility, the M 3000 walkie straddle stacker provides a cost-effective solution for lifting, loading and stacking applications. With a 2000 lb capacity, the M 3000 provides reliable performance, extended runtime and a longer battery life.

A compact footprint, durable design and intuitive controls contribute to safe, efficient operation with proven reliability and long-term value.

## **Discover how the M Series meets your load handling needs:**

M 3000 Series - A versatile and efficient load handling solution.

Contact your local Crown dealer today.