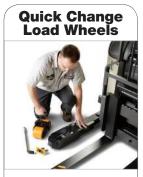

## Rack Height Select

One touch Rack Height Select allows the operator to simply press a button between rack levels to stop the forks automatically at the desired pallet opening.

THE CROWN

Champ

Removable load wheel assemblies allows load wheels to be replaced in as little as two and half minutes, reducing maintenance labor expense and improving truck uptime.