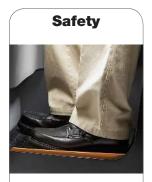

Discover how the RR 5700 can increase your operator, truck and operation-wide productivity.

Entry Bar Safety Switch helps keep feet inside the compartment by disabling travel when depressed. In addition, the Dual Pedal Floorboard requires both feet properly positioned for travel.