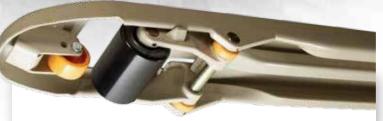

Includes **sealed and lubricated for life** bushings and bearings where
others feature grease fittings.

Reinforced lower handle

Pump valve tested to **over one million cycles** and minimizes contamination and corrosion with hard chrome pistons.