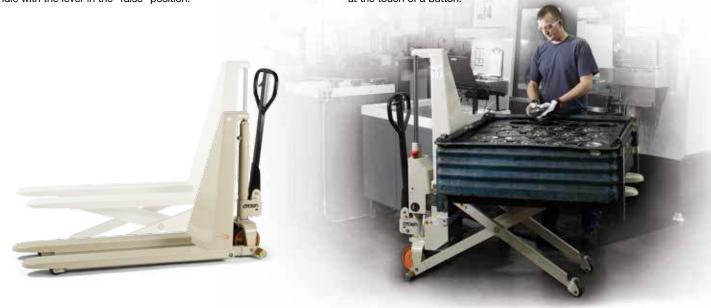

## **Manual Scissor Lift**

## Forks are raised and lowered by simply pumping the handle with the lever in the "raise" position.

## **Powered Scissor Lift**

Electrically-powered hydraulics raise and lower forks at the touch of a button.

Scissor Lift improves operator comfort and efficiency by avoiding unnecessary bending and lifting that can cause strains and stresses on the body. It has various uses as a hand pallet truck and a mobile work positioner, can handle skids and open-bottom containers, and can be used to hold materials that will be fed onto conveyors and printing or punch presses.