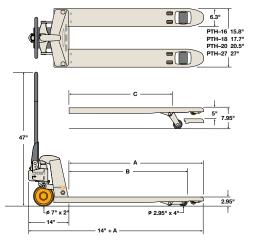

# **Standard PTH**

| Model        | <b>Width</b> (in.) | (A) Fork<br>Length<br>(in.) | (B) Load Wheel Lowered (in.) | (C) Load<br>Wheel<br>Raised(in.) | Weight<br>(lb.) |
|--------------|--------------------|-----------------------------|------------------------------|----------------------------------|-----------------|
| PTH 50 16-36 | 15.8               | 35                          | 29.5                         | 23.5                             | 132             |
| PTH 50 18-42 | 17.7               | 42                          | 35.5                         | 29.5                             | 141             |
| PTH 50 18-48 | 17.7               | 48                          | 41.5                         | 35.5                             | 148             |
| PTH 50 20-36 | 20.5               | 36                          | 29.5                         | 23.5                             | 137             |
| PTH 50 20-42 | 20.5               | 42                          | 35.5                         | 29.5                             | 143             |
| PTH 50 20-48 | 20.5               | 48                          | 41.5                         | 35.5                             | 150             |
| PTH 50 27-36 | 27.0               | 36                          | 29.5                         | 23.5                             | 143             |
| PTH 50 27-42 | 27.0               | 42                          | 35.5                         | 29.5                             | 150             |
| PTH 50 27-48 | 27.0               | 48                          | 41.5                         | 35.5                             | 159             |
| PTH 50 27-54 | 27.0               | 54                          | 47.5                         | 41.5                             | 174             |
| PTH 50 27-60 | 27.0               | 60                          | 53.5                         | 47.5                             | 187             |
| PTH 50 27-72 | 27.0               | 72                          | 65.5                         | 59.5                             | 209             |