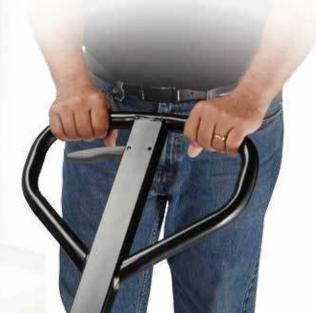

### Repetitive Tasks Simplified

Complete recurrent tasks more easily and reduce fatigue with an ergonomic handle that includes:

- a contoured design
- low-stress pump action
- a neutral lever position that provides ergonomic access
- an automatic return-to-vertical position