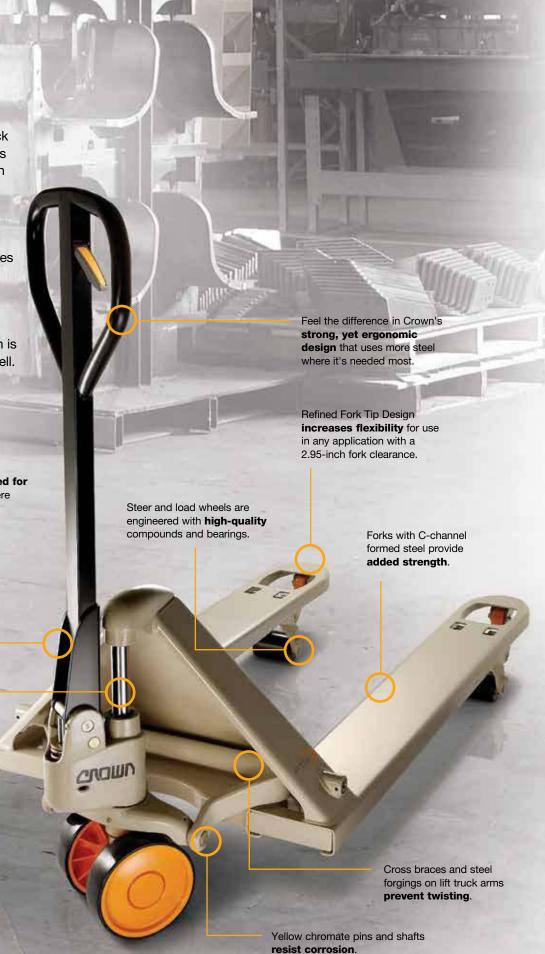

# **Durability That Lasts**

Crown takes the design of every truck seriously. The PTH 50 Series receives attention to performance and value in everything from engineering and design to manufacturing and testing.

Unlike "throw-away" trucks available today, Crown's PTH 50 Series features solid construction, generous use of steel, and ergonomic features that make it the easiest to use shift after shift, year after year. With millions of trucks sold worldwide, our reputation is an important part of each truck we sell.

Includes **sealed and lubricated for life** bushings and bearings where
others feature grease fittings.

Reinforced lower handle

Pump valve tested to **over one million cycles** and minimizes contamination and corrosion with hard chrome pistons.

Pallet entry/exit is **optimized** with rollers, an exit ramp and a tapered fork tip design.

Box-style push rods ensure better longevity.

### **Articulating wheels**

The PTH 50 Series has 7-inch articulating wheels designed to maintain optimal contact with the floor to help maneuver over uneven surfaces, across docks, and in and out of trailers.