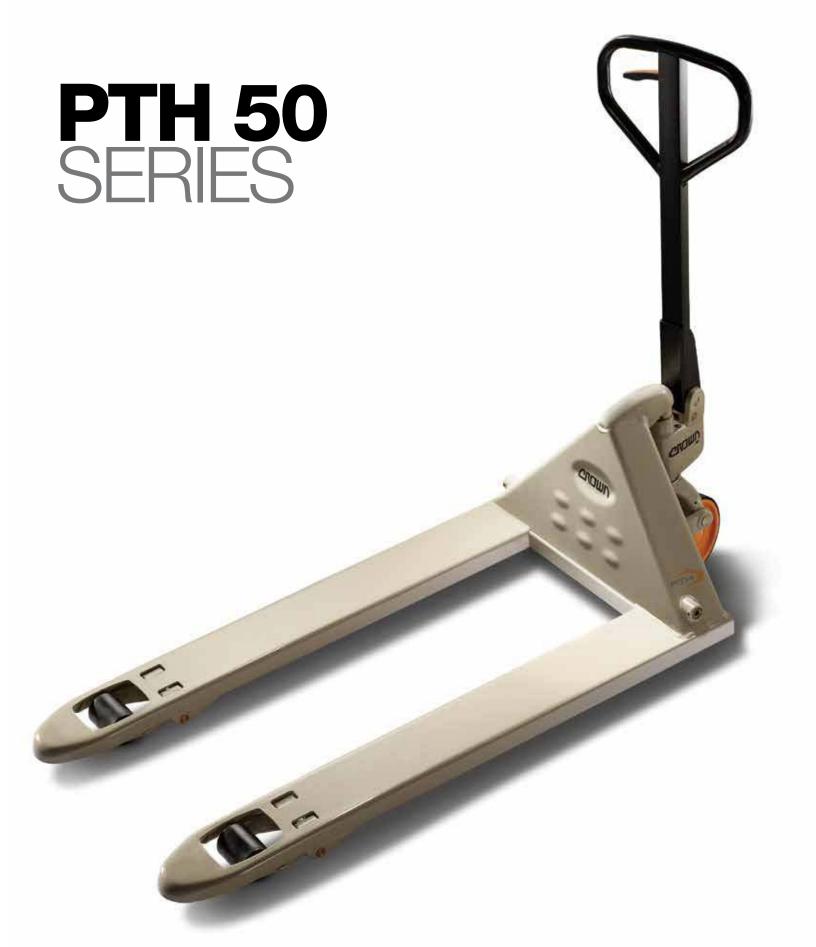

**MOND** 







# **Durability**

Complete the toughest challenges and benefit from simpler service with an intuitive design and dependable, long-lasting components.

# **Ease Of Use**

Feel the difference of superior maneuverability and functionality as you seamlessly and comfortably move from task to task throughout your facility.

# Versatility

Don't settle for less. The PTH 50 Series can be customized in a number of ways to meet your unique needs.

# **Durability That Lasts**

Crown takes the design of every truck seriously. The PTH 50 Series receives attention to performance and value in everything from engineering and design to manufacturing and testing.

Unlike "throw-away" trucks available today, Crown's PTH 50 Series features solid construction, generous use of steel, and ergonomic feature