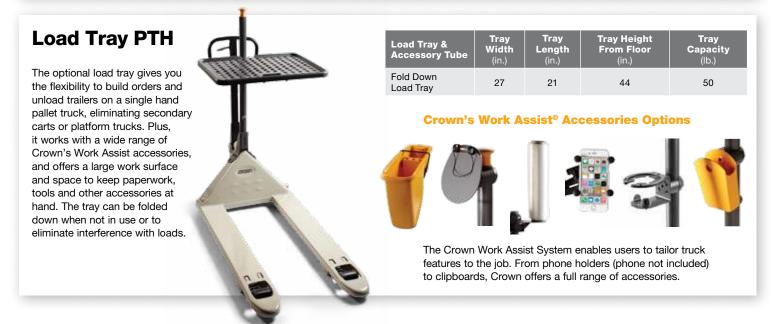

Load Backrest is constructed of 5/16-inch steel, and backrests are available in 48-inch and 60-inch sizes. Bolt-on installation simplifies field retrofits.

**Skid Adapter** increases lowered height to 5.5 inches to permit skid handling. Raised height increases to 10.5 inches. Adapter latches in vertical position for pallet-handling tasks.