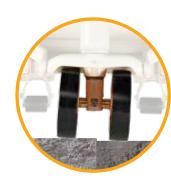

### **Articulating wheels**

The PTH 50 Series has 7-inch articulating wheels designed to maintain optimal contact with the floor to help maneuver over uneven surfaces, across docks, and in and out of trailers.