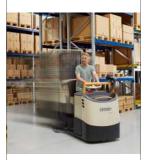

**VERSATILITY** 

PRODUCTIVITY FROM DOCK TO STOCK

Optimize your operation with one of Crown's most versatile lift trucks. Whether on a dock loading and unloading, transporting, order picking or stocking the MPC delivers optimal functionality with its industry-leading design.

#### **Visibility**

The overhead guard, mast and fork carriage are all optimized to provide operators with best in class visibility when maneuvering and positioning loads on the floor and at height.

Boost your productivity with one of the most versatile lift trucks available from Crown!