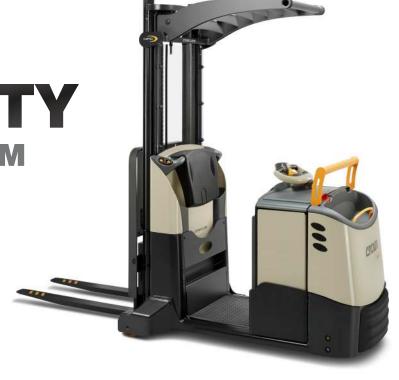

**VERSATILITY** 

PRODUCTIVITY FROM DOCK TO STOCK

Optimize your operation with one of Crown's most versatile lift trucks. Whether on a dock loading and unloading, transporting, order picking or stocking the MPC delivers optimal functionality with its industry-leading design.

# Multiple Mast Options

Three available masts with lift heights ranging from 31" to 169" help you optimize tasks from ergonomic order picking to multi-level replenishment.

## Performance and Control

Onboard sensors monitor steer wheel angle, fork height and load weight and adjust speed and acceleration to provide safe operation and precise control.

#### **Visibility**

The overhead guard, mast and fork carriage are all optimized to provide operators with best in class visibility when maneuvering and positioning loads on the floor and at height.

Boost your productivity with one of the most versatile lift trucks available from Crown!