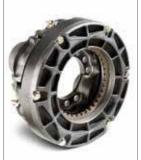

## Crown's Power Disc Brake

The full circle pads can have a **3X longer life** and require **93% less service** checks.