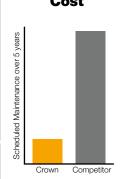

#### Lower Total Cost

Crown's C-5 series has 87% less maintenance touch points which could lead to a \$4500 savings in parts and labor in five years.

You knew there should be a better way of doing the job. And now, with the C-5 Advantage, you have five...