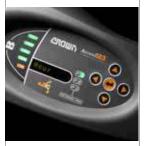

### Access 1 2 3° Comprehensive System Control

Provides onboard monitor and control of forklift systems including adjustable speed limits, operator pin codes and onboard diagnostics.