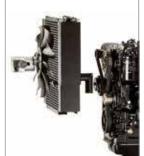

# On-Demand Cooling

A cooling fan automatically blows out the radiator...offering added potential maintenance savings of \$7250 in 5 years.